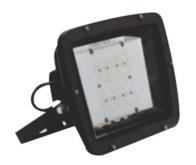

## FLOOD+ - LED FLOOD LIGHT

## **Product Features**

- · Aluminium die cast housing duly powder coated.
- Metal Clad PCB's.
- Long life and better thermal management.
- · High efficacy LED.
- Uniform and optimum light output and energy savings.
- Technically advanced Optic lens with high precision light output.
- Higher PF, Lower THD and Surge Protection.